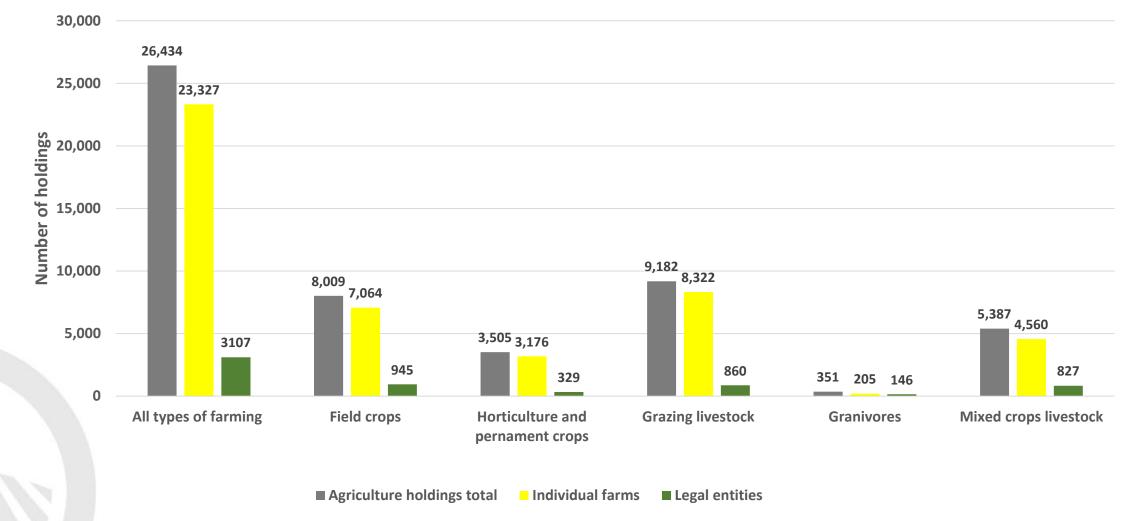

## Number of holdings by type of farming in the Czech Republic

## Average UAA in particular types of farming in the Czech Republic

Type of farming

#### Agriculture holdings and their shares of farming in the Czech Republic