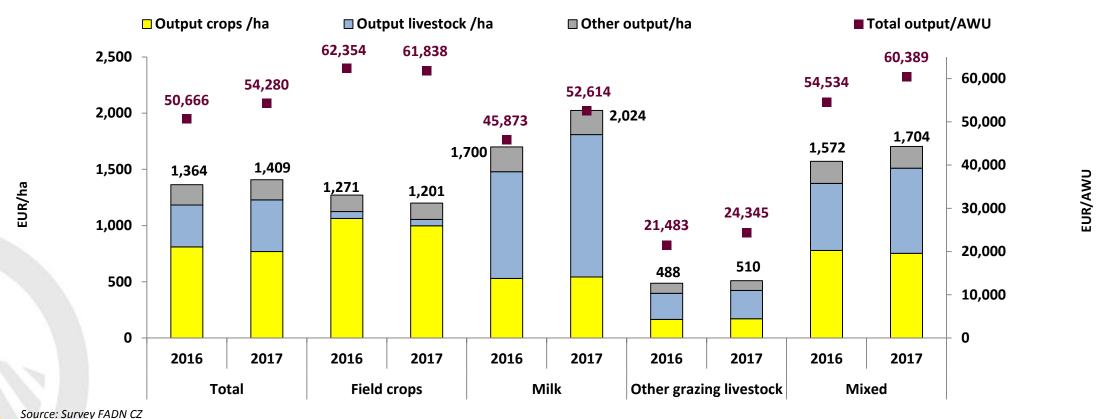

FADN CZ sample in 2017 (780 individual farms, 563 legal entities with accounting).
- LIAISON AGENCY FADN is divided into four departments:
  - FADN ORGANIZATION FOR LEGAL ENTITIES
  - FADN ORGANIZATION FOR INDIVIDUAL FARMS
  - FADN DATABASE ADMINISTRATION
  - FADN ANALYSIS, COMMUNICATION AND DATA PROVIDING





## Structure of FADN CZ sample according to the legal form in 2017



- Agricultural cooperatives
- Business companies
- Individual farms with acounting
- Individual farms to 50 ha
- Individual farms 51 100 ha
- Individual farms 101 300 ha
- Individual farms above 300 ha







# Structure of FADN CZ sample 2017 according to type of farming compared to the FSS 2016







#### **Production based on FADN by legal form**









### **Production based on FADN by types of farming**







## Net value added, operating subsidies based on FADN by legal form







#### Net value added, operating subsidies based on FADN by types of farming







#### **FADN CZ dataflow**



#### **Use of FADN data in the Czech Republic**

#### **Ministry of Agriculture**

- Model analysis of farms in relation to agricultural income and support from the first pillar of the CAP (capping, redistribution)
- Evaluation of farm income and sustainable development
- Evaluation and calculation of environmental payments
- Areas facing natural or other specific constraints evaluation and payment determination
- Development of land market and identification of factors influencing price development in the Czech Republic
- Representative sample of organic farms as part of FADN CZ survey
- Building a