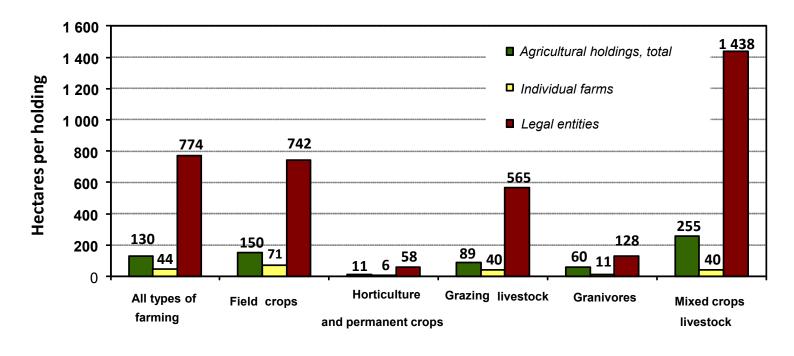

## Average UAA in particular types of farming in the Czech Republic

Type of farming