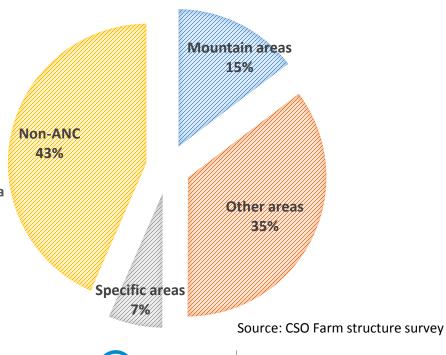

## **Czech agriculture from the perspective of FADN**

# Liaison Agency FADN CZ Institute of Agricultural Economics and Information

Ing. Marek Novák





## **Content**

Czech agriculture

Description of FADN CZ





#### **Land structure in the Czech Republic**

#### Total area of land in the Czech Republic 7 887 027 ha

# DISTRIBUTION OF LAND RESOURCES OF THE DISTRIBUTION OF LAND RESOURCES OF THE NATU



# DISTRIBUTION OF AREAS FACING NATURAL OR OTHER SPECIFIC CONSTRAINTS





### Structure of crops and livestock in the Czech Republic

#### LIVESTOCK UNITS DISTRIBUTION

#### ARABLE LAND USE



Source: CSO Farm structure survey





## Structure of agriculture holdings in the Czech Republic



|                                            | number | ha        | ha/holding |
|--------------------------------------------|--------|-----------|------------|
| cooperatives<br>business companies         | 658    | 698 747   | 1 062      |
| (joint-stock companies, limited companies) | 2 515  | 1 719 865 | 684        |
| total                                      | 3 173  | 2 418 612 | 762        |



|  |              | number | ha        | ha/holding |
|--|--------------|--------|-----------|------------|
|  | under 50 ha  | 18 644 | 246 652   | 13         |
|  | 5