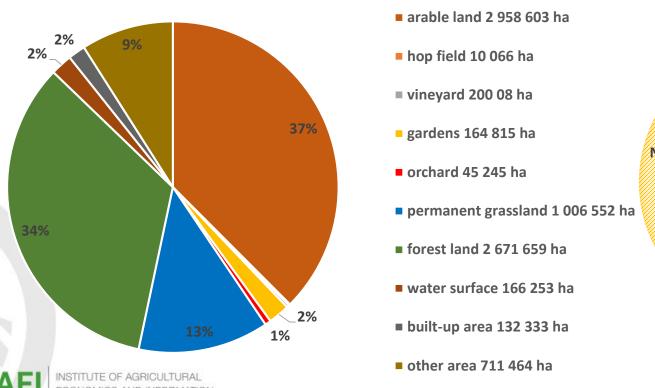

#### **Land structure in the Czech Republic**

#### Total area of land in the Czech Republic 7 887 027 ha

# DISTRIBUTION OF LAND RESOURCES OF THE DISTRIBUTION OF LAND RESOURCES OF THE NATU