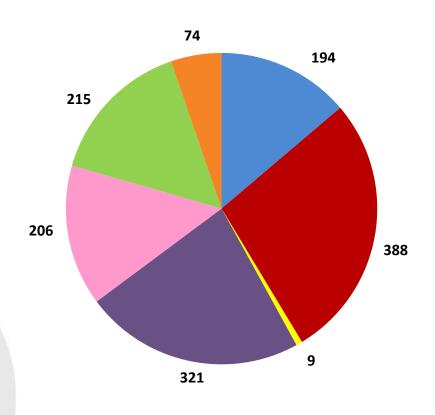

## Structure of FADN CZ sample according to the legal form in 2017

- Agricultural cooperatives
- Business companies
- Individual farms with acounting
- Individual farms to 50 ha
- Individual farms 51 100 ha
- Individual farms 101 300 ha
- Individual farms above 300 ha