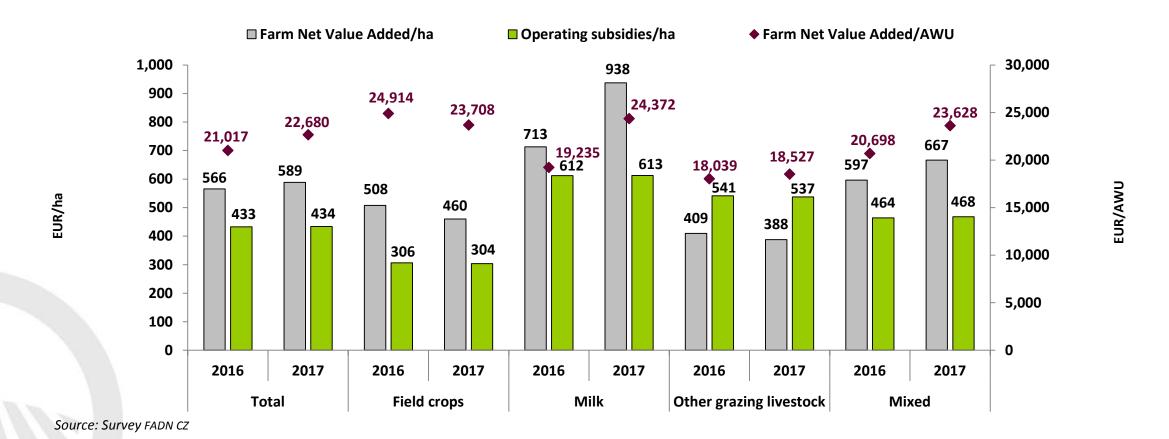

ION FOR LEGAL ENTITIES
  - FADN ORGANIZATION FOR INDIVIDUAL FARMS
  - FADN DATABASE ADMINISTRATION
  - FADN ANALYSIS, COMMUNICATION AND DATA PROVIDING





## Structure of FADN CZ sample according to the legal form in 2017



- Agricultural cooperatives
- Business companies
- Individual farms with acounting
- Individual farms to 50 ha
- Individual farms 51 100 ha
- Individual farms 101 300 ha
- Individual farms above 300 ha







# Structure of FADN CZ sample 2017 according to type of farming compared to the FSS 2016







#### **Production based on FADN by legal form**









### **Production based on FADN by types of farming**







## Net value added, operating subsidies based on FADN by legal form







#### Net value added, operating subsidies based on FADN by types of farming







#### **FADN CZ dataflow**



#### **Use of FADN data in the Czech Republic**

#### **Ministry of Agriculture**

- Model analysis of farms in relation to agricultural income and support from the first pillar of the CAP (capping, redistribution)
- Evaluation of farm income and sustainable development
- Evaluation and calculation of environmental payments
- Areas facing natural or other specific constraints evaluation and payment determination
- Development of land market and identification of factors influencing price development in the Czech Republic
- Representative sample of organic farms as part of FADN CZ survey
- Building a system for evaluating the impact of Rural Development Programme 2014-2020
- Determination of the value of the monitoring indicator Gross value added of the fa