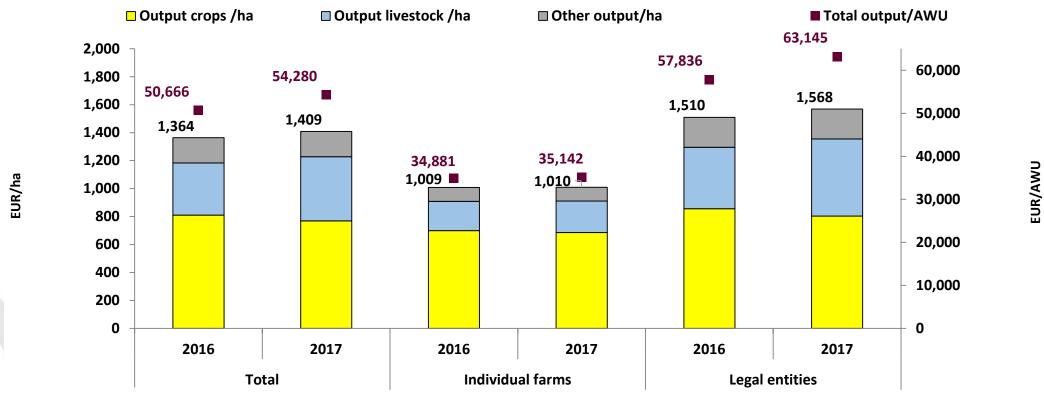

03.
- Current threshold 8000 €, 1417 farms
- 1343 farms in the FADN CZ sample in 2017 (780 individual farms, 563 legal entities with accounting).
- LIAISON AGENCY FADN is divided into four departments:
  - FADN ORGANIZATION FOR LEGAL ENTITIES
  - FADN ORGANIZATION FOR INDIVIDUAL FARMS
  - FADN DATABASE ADMINISTRATION
  - FADN ANALYSIS, COMMUNICATION AND DATA PROVIDING





## Structure of FADN CZ sample according to the legal form in 2017



- Agricultural cooperatives
- Business companies
- Individual farms with acounting
- Individual farms to 50 ha
- Individual farms 51 100 ha
- Individual farms 101 300 ha
- Individual farms above 300 ha







# Structure of FADN CZ sample 2017 according to type of farming compared to the FSS 2016







#### **Production based on FADN by legal form**









### **Production based on FADN by types of farming**







## Net value added, operating subsidies based on FADN by legal form







#### Net value added, operating subsidies based on FADN by types of farming







#### **FADN CZ dataflow**



#### **Use of FADN data in the Czech Republic**

#### **Ministry of Agriculture**

- Model analysis of farms in relation to agricultural income and support from the first pillar of the CAP (capping, redistribution)
- Evaluation of farm income and sustainable development
- Evaluation and calculation of environmental payments
- Areas facing natural or other specific constraints evaluation and payment determination
- Development of land market and identification of factors influencing price development in the Czech Republic
- Representative s