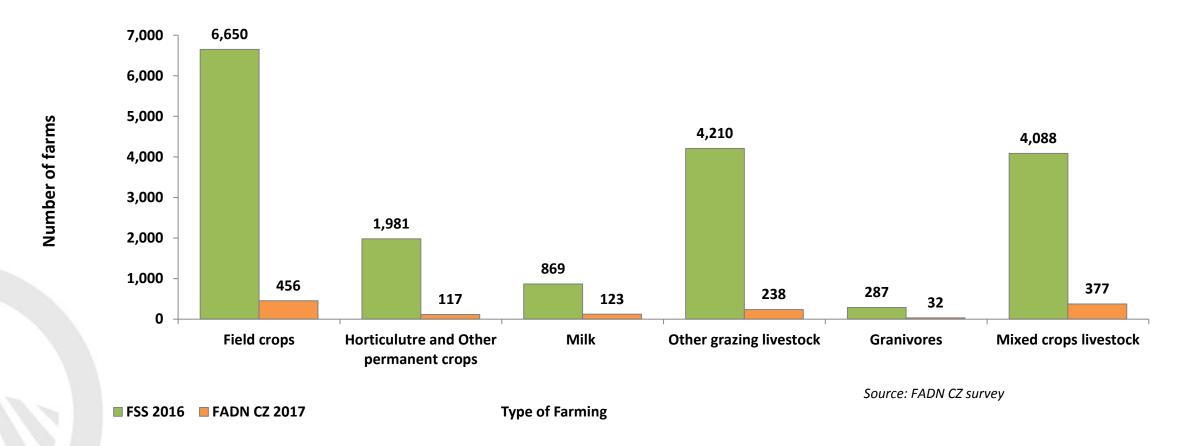

# Structure of FADN CZ sample 2017 according to type of farming compared to the FSS 2016