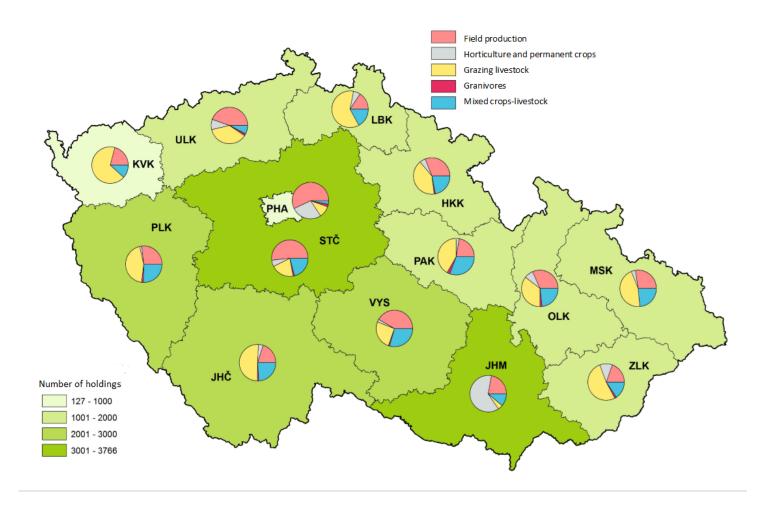

1 062      |
| (joint-stock companies, limited companies) | 2 515  | 1 719 865 | 684        |
| total                                      | 3 173  | 2 418 612 | 762        |



|  |              | number | ha        | ha/holding |
|--|--------------|--------|-----------|------------|
|  | under 50 ha  | 18 644 | 246 652   | 13         |
|  | 50 – 100 ha  | 2 297  | 164 120   | 71         |
|  | 100 – 300 ha | 1 871  | 308 117   | 165        |
|  | above 300 ha | 540    | 317 908   | 589        |
|  | total        | 23 352 | 1 036 797 | 44         |





## Number of holdings by type of farming in the Czech Republic







## Average UAA in particular types of farming in the Czech Republic



Type of farming





#### Agriculture holdings and their shares of farming in the Czech Republic







#### Farm Accountancy Data Network - FADN CZ

- The FADN in the Czech Republic was launched in 1995 and the Liaison Agency FADN CZ was established by the decision of the Minister of Agriculture in 2003.
- Current threshold 8000 €, 1417 farms
- 1343 farms in the FADN CZ sample in 2017 (780 individual farms, 563 legal entities with accounting).
- LIAISON AGENCY FADN is divided into four departments:
  - FADN ORGANIZATION FOR LEGAL ENTITIES
  - FADN ORGANIZATION FOR INDIVIDUAL FARMS
  - FADN DATABASE ADMINISTRATION
  - FADN ANALYSIS, COMMUNICATION AND DATA PROVIDING





## Structure of FADN CZ sample according to the legal form in 2017



- Agricultural cooperatives
- Business companies
- Individual farms with acounting
- Individual farms to 50 ha
- Individual farms 51 100 ha
- Individ