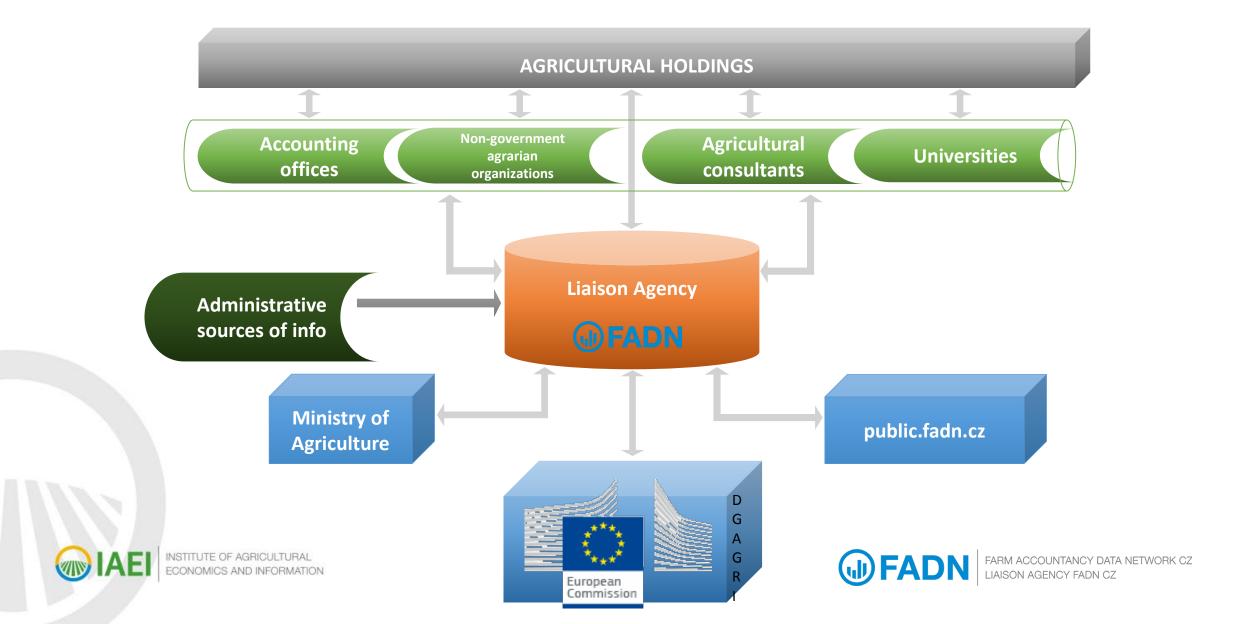

RGANIZATION FOR INDIVIDUAL FARMS
  - FADN DATABASE ADMINISTRATION
  - FADN ANALYSIS, COMMUNICATION AND DATA PROVIDING





## Structure of FADN CZ sample according to the legal form in 2017



- Agricultural cooperatives
- Business companies
- Individual farms with acounting
- Individual farms to 50 ha
- Individual farms 51 100 ha
- Individual farms 101 300 ha
- Individual farms above 300 ha







# Structure of FADN CZ sample 2017 according to type of farming compared to the FSS 2016







#### **Production based on FADN by legal form**









### **Production based on FADN by types of farming**







## Net value added, operating subsidies based on FADN by legal form







#### Net value added, operating subsidies based on FADN by types of farming







#### **FADN CZ dataflow**



#### **Use of FADN data in the Czech Republic**

#### **Ministry of Agriculture**

- Model analysis of farms in relation to agricultural income and support from the first pillar of the CAP (capping, redistribution)
- Evaluation of farm income and sustainable development
- Evaluation and calculation of environmental payments
- Areas facing natural or other specific constraints evaluation and payment determination
- Development of land market and identification of factors influencing price development in the Czech Republic
- Representative sample of organic farms as part of FADN CZ survey
- Building a system for evaluating the impact of Rural Development Programme 2014-2020
- Determination of the value of the monitoring indicator Gross value added of the farm for the annual RDP progress re