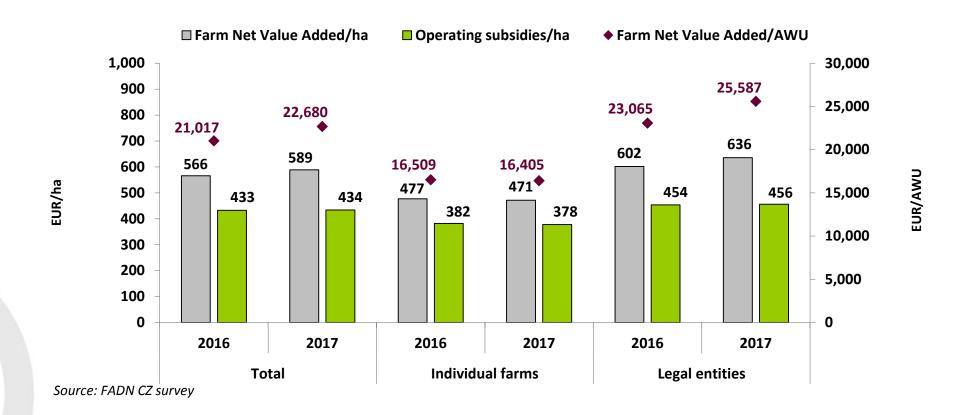

unting).
- LIAISON AGENCY FADN is divided into four departments:
  - FADN ORGANIZATION FOR LEGAL ENTITIES
  - FADN ORGANIZATION FOR INDIVIDUAL FARMS
  - FADN DATABASE ADMINISTRATION
  - FADN ANALYSIS, COMMUNICATION AND DATA PROVIDING





## Structure of FADN CZ sample according to the legal form in 2017



- Agricultural cooperatives
- Business companies
- Individual farms with acounting
- Individual farms to 50 ha
- Individual farms 51 100 ha
- Individual farms 101 300 ha
- Individual farms above 300 ha







# Structure of FADN CZ sample 2017 according to type of farming compared to the FSS 2016







#### **Production based on FADN by legal form**









### **Production based on FADN by types of farming**







## Net value added, operating subsidies based on FADN by legal form







#### Net value added, operating subsidies based on FADN by types of farming







#### **FADN CZ dataflow**



#### **Use of FADN data in the Czech Republic**

#### **Ministry of Agriculture**

- Model analysis of farms in relation to agricultural income and support from the first pillar of the CAP (capping, redistribution)
- Evaluation of farm income and sustainable development
- Evaluation and calculation of environmental payments
- Areas facing natural or other specific constraints evaluation and payment determination
- Development of land market and identification of factors influencing price development in the Czech Republic
- Representative sample of organic farms as part of FADN CZ survey
- Building a system for evaluating the impact of Rural Development Programme 2014-2020
-