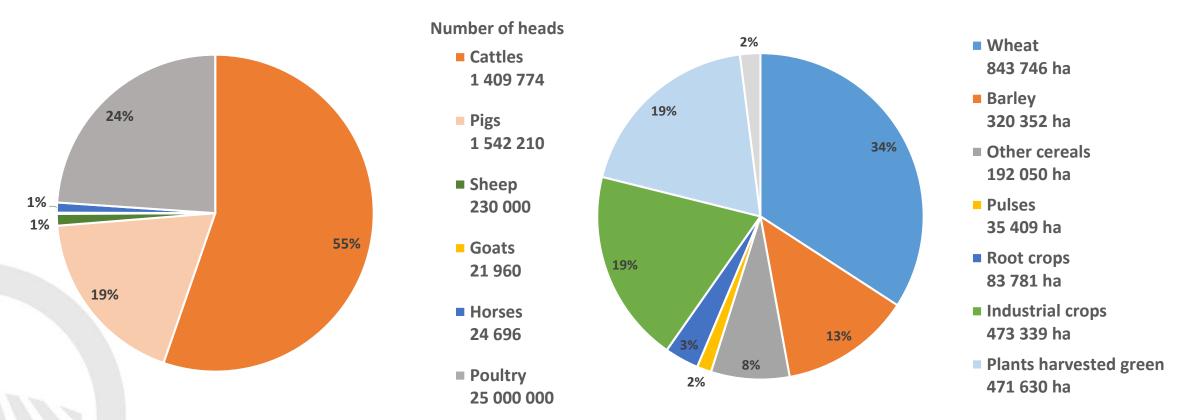

### Structure of crops and livestock in the Czech Republic

#### LIVESTOCK UNITS DISTRIBUTION

#### ARABLE LAND USE

Source: CSO Farm structure survey